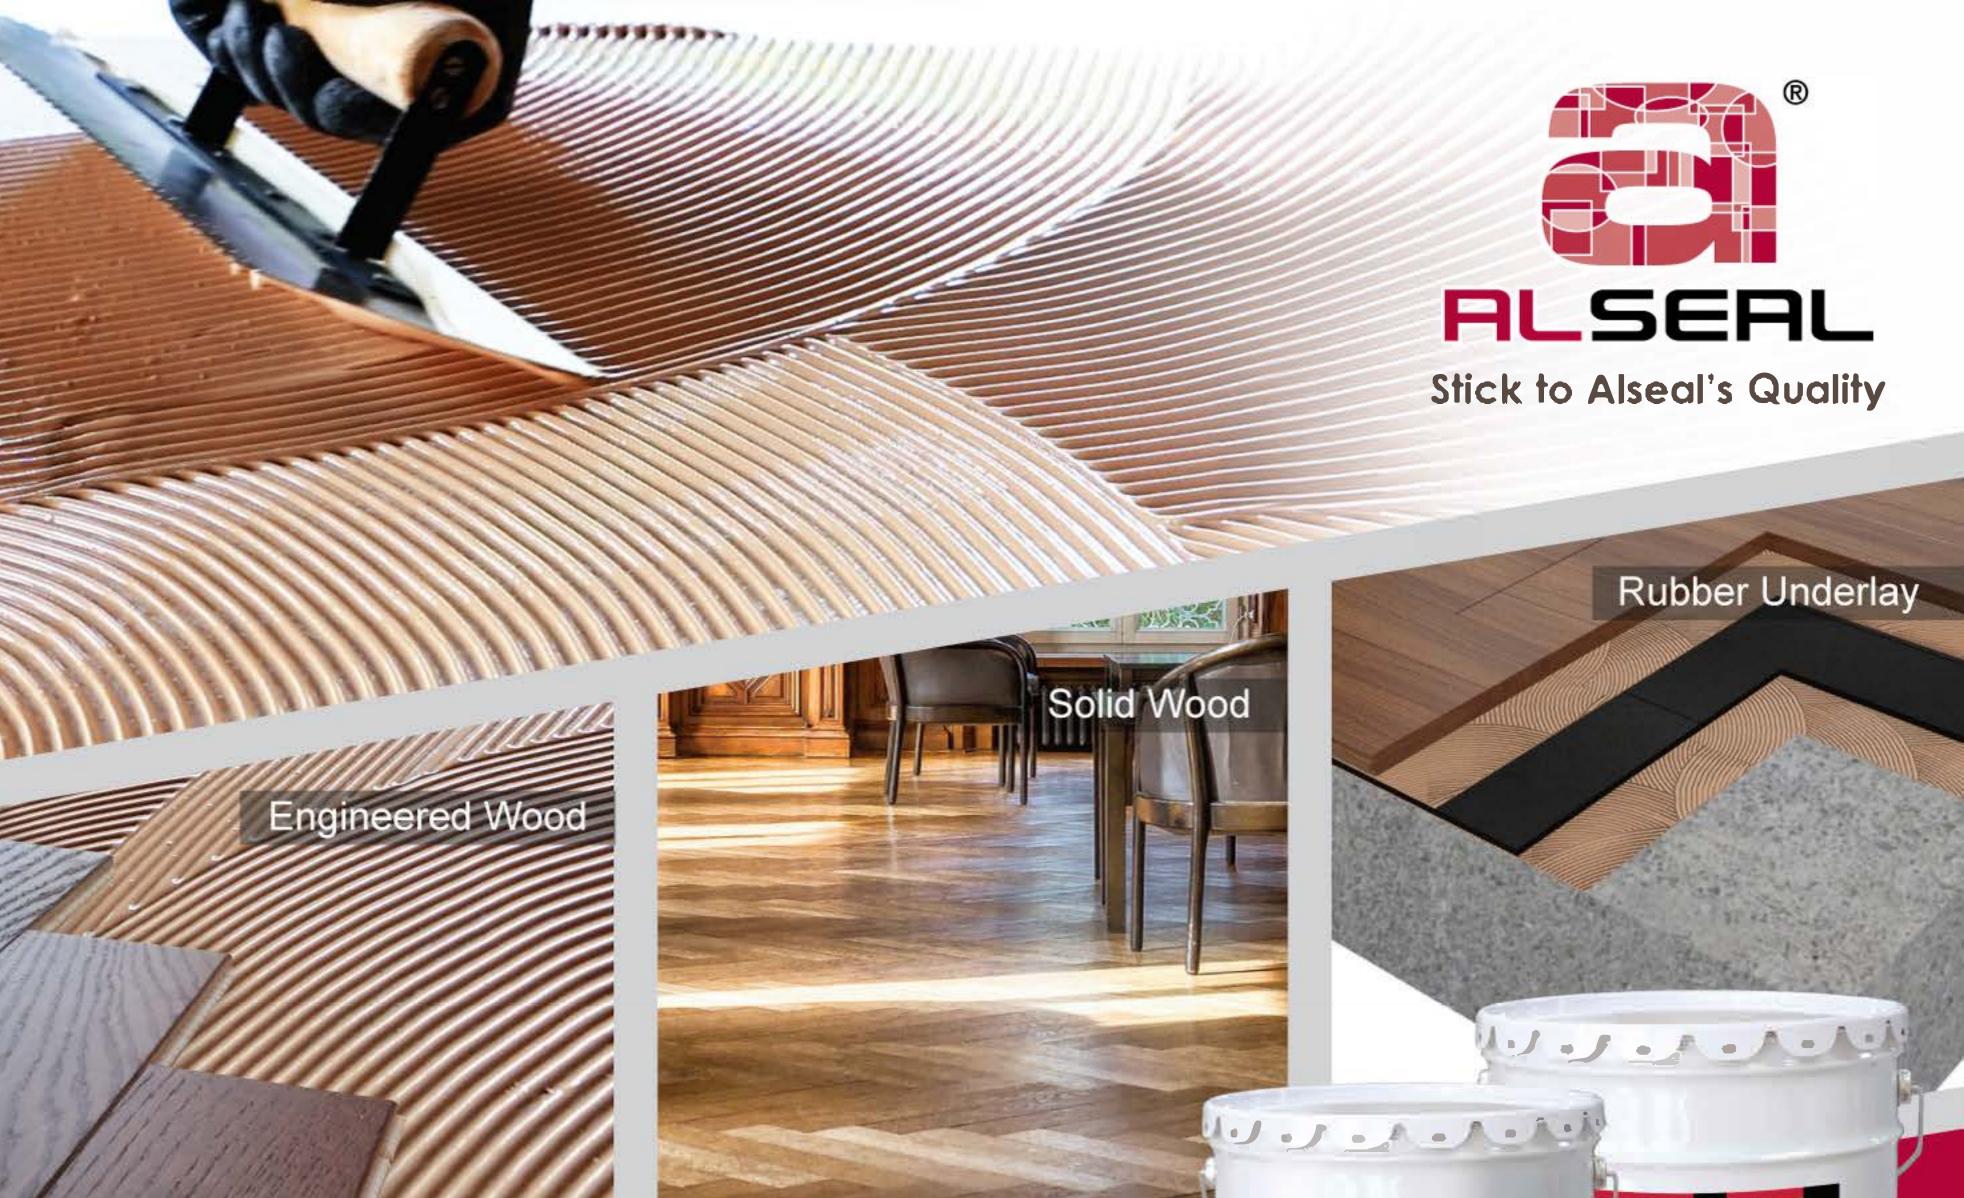

## **AS-4030 MS Flooring Adhesive**

ALSEAL MS Flooring Adhesive is an eco-friendly wood flooring adhesive formulated with advanced MS Polymer technology, eliminating common problems associated with traditional polyurethane adhesives. It cures on exposure to atmospheric moisture, and quickly forms a tenacious but elastic bond on wood flooring and wall decorative materials. When cured, it is waterproof and is not adversely affected by exposure to moisture or water. Its elastic characteristic allows the wood floor to expand and contract without adhesion failures.

The adhesive can be trowelled easily. Its non-slump formula enables notched trowel ridges to hold firm, bridging gaps between wood flooring and sub floor and reducing floor hollowness problem. Since it does not contain water or solvent, it will not cause dimensional changes in wood. It is also safe because it does not contain hazardous materials like isocyanate, and has a very low VOC content.

**Applications:** Ideal for bonding wood floors to concrete, plywood, cured levelling compounds, moisture vapour barrier, OSB (underlayment grade), particle board, rubber underlay, gypsum board, ceramic tiles, stone, terrazzo, radiant heated subfloors, metal decking, steel, and aluminium.