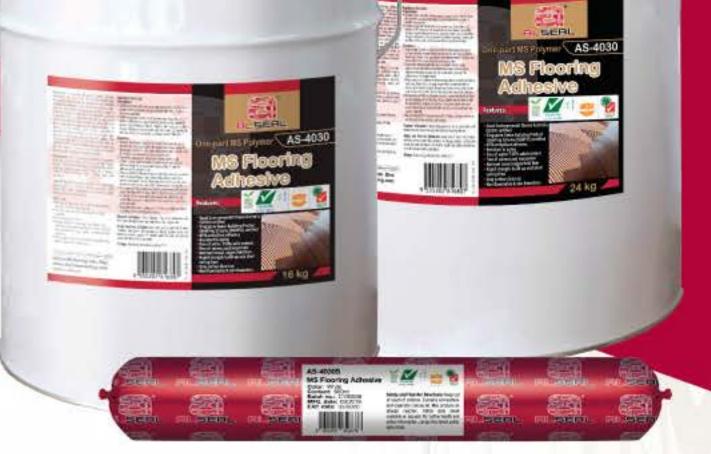

## Available colour: Light brown

| Product Code | Content                        | Carton Quantity |
|--------------|--------------------------------|-----------------|
| AS-4030      | 24 kg (3 x 8 kg packs in pail) |                 |
| AS-4030-16K  | 16 kg (2 x 8 kg packs in pail) |                 |
| AS-4030S     | 600 ml / sausage               | 20 / Carton     |